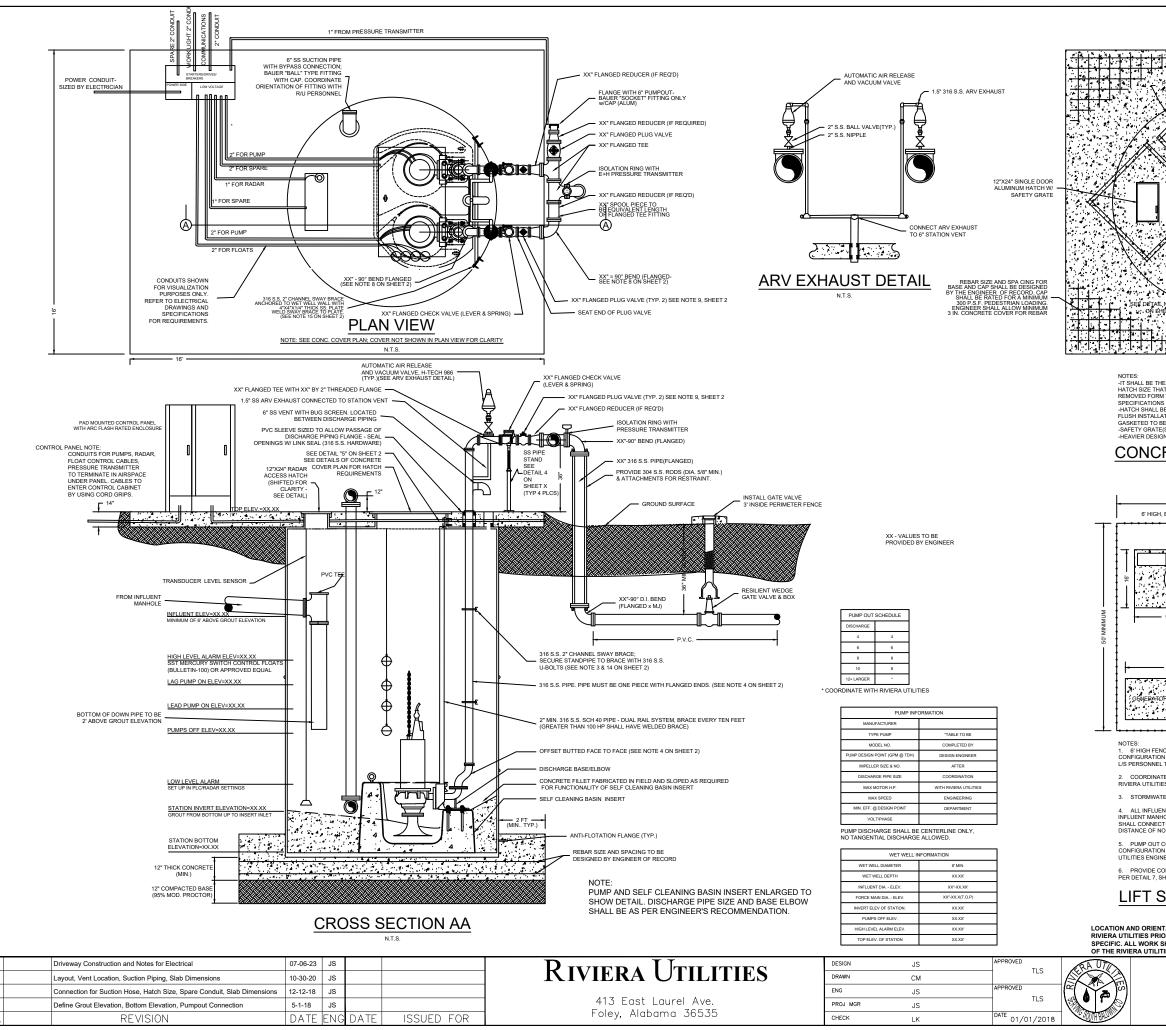

4

2

| <complex-block></complex-block>                                                                                                                                                                                          |        |          |
|--------------------------------------------------------------------------------------------------------------------------------------------------------------------------------------------------------------------------|--------|----------|
| N CAN BE MODIFIED AS REQUIRED. CONFIRM WITH RIVIERA<br>NEERING BEFORE CONSTRUCTION.<br>OMPACTED LIMEROCK BASE WITHIN PERIMETER FENCE<br>SHEET2.<br>STATION SITE PLAN                                                     |        |          |
| N.T.S.<br>ITATION OF ALL APPURTENANCES SHALL BE COORDINATED WITH<br>OR TO INSTALLATION. EXACT LAYOUT CONFIGURATION WILL BE SITE<br>SHALL BE CONSTRUCTED IN ACCORDANCE WITH THE LATEST EDITION<br>TIES' STANDARD DETAILS. |        |          |
|                                                                                                                                                                                                                          | SCALE  | NO SCALE |
| LIFT STATION                                                                                                                                                                                                             | DWG NO | . S-9    |
|                                                                                                                                                                                                                          | SHEET  | 1 of 2   |
|                                                                                                                                                                                                                          |        |          |

42x60" (MIN.) ALUMINUM DOOR(TYP.) HATCH WITH

SAFETY GRATE (HALLIDAY SERIES W15 ALUM. ACCESS HATCH OR USF APD300) & NO CENTER HATCH SUPPORT - SEE NOTE BELOW HATCH HINGED ON LONG SIDE, NEXT TO DISCHARGE PIPE