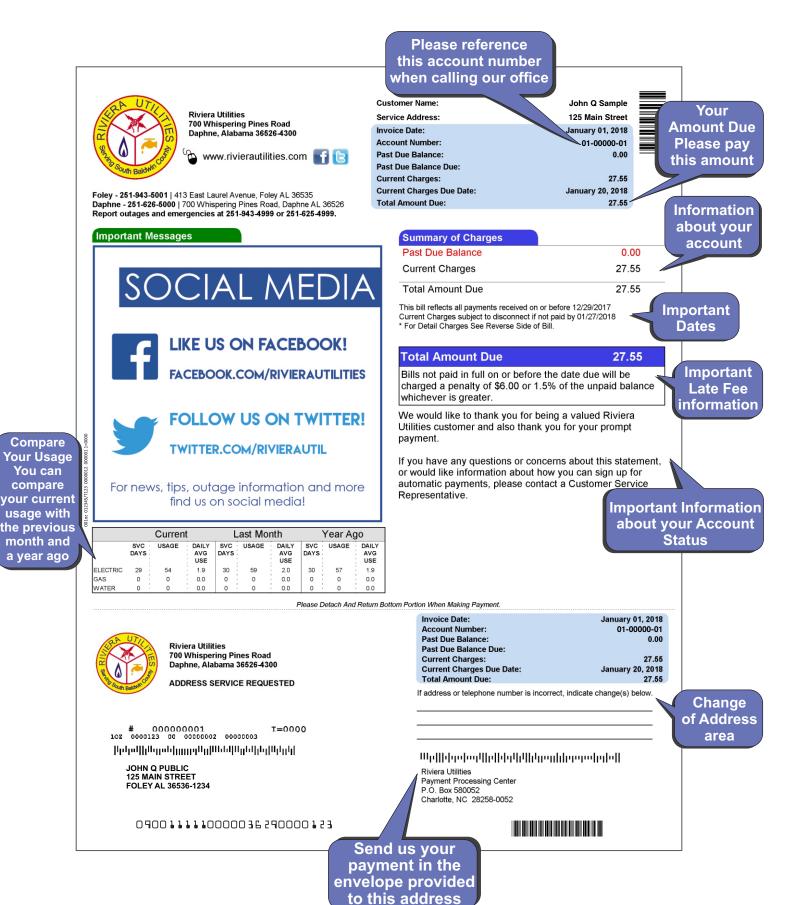

## How to Read your Riviera Utilities Bill



# Detailed information about your bill

| Detail Charges            | Acct #: 01-0    | Acct #: 01-00000-01 |                   | Bill Date: Jan 1 2018 |                   |       | www.rivierautilities.com |  |
|---------------------------|-----------------|---------------------|-------------------|-----------------------|-------------------|-------|--------------------------|--|
| SERVICE                   | METER<br>NUMBER | CURRENT<br>Reading  | STATEMENT<br>Date | PREVIOUS<br>Reading   | STATEMENT<br>Date | USAGE | AMOUNT                   |  |
| PAST DUE BALANCE          |                 |                     |                   |                       |                   |       | 0.00                     |  |
| ELECTRIC GENERAL/COMM WD  | 101780          | 1551                |